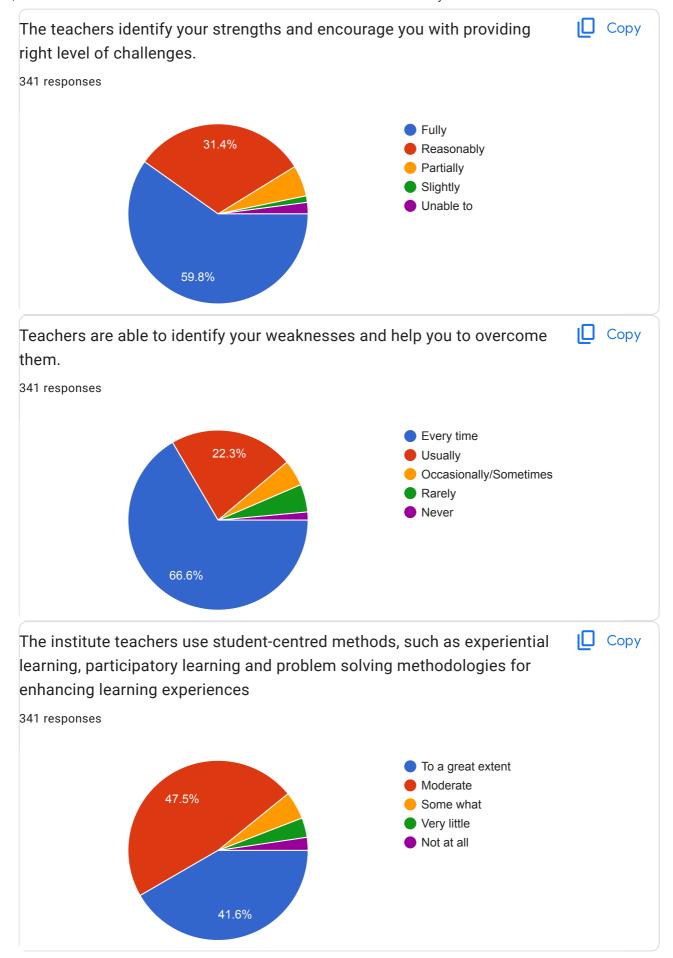

ail.com

sekhshabnam880@gmail.com

shreya8348060838@gmail.com

suchismitakundu2009@gmail.com.com

Pallabichakraborty2003@gmail.com

Sowmitamaji@gmail.com

radhamadhabroy406@gmail.com

Labonijash6@emai. com

debikaduari03@gmail.com

royshuvajit455@gmail.com

namratasaha78@gmail.com

ayeshahossain732@gmail.com

NirjalaMondal7@email.com

titlighosh9720@gmail.com

tamashreedas2020@gmail.com

haldarchandana501@gmail.com

chayanbanerjee2003@gmail.com

rhemanta93@gmail.com



Choto nil pur bharat sevashram sangh parvinneha357@gmail.com

snehaghosh46559@gmail.com

sarsusmita3@gmail.com

Koyelroy513@gmail.com

sahinakhatun88975@gmail.com

sougotraseth818@gmail.com

antarapal752003@gmail.com

sahinakhatun88975@Gmail.com

thesukhi420@gmail.com

#### 218 more responses are hidden

































Give observations / suggestions to improve the overall teaching – learning experience in your institution 137 responses Very good Good Good Very good Excellent Learning experience is very good Yes Good Learning experience is very good Excellent Yes My institution are good The institute should take active interest in internships, student exchange, field visit opportunities and also about placements available and the teachers should conduct their classes on a regular basis and should not leave half of the syllabus unattended. Our teachers are always good. so , there is no need to give suggestions. Our teachers are really good at teaching and I'm fully satisfied with it. Our professors always help us to improve ourselves. They give their full effort and positive vibes. Suggest mor