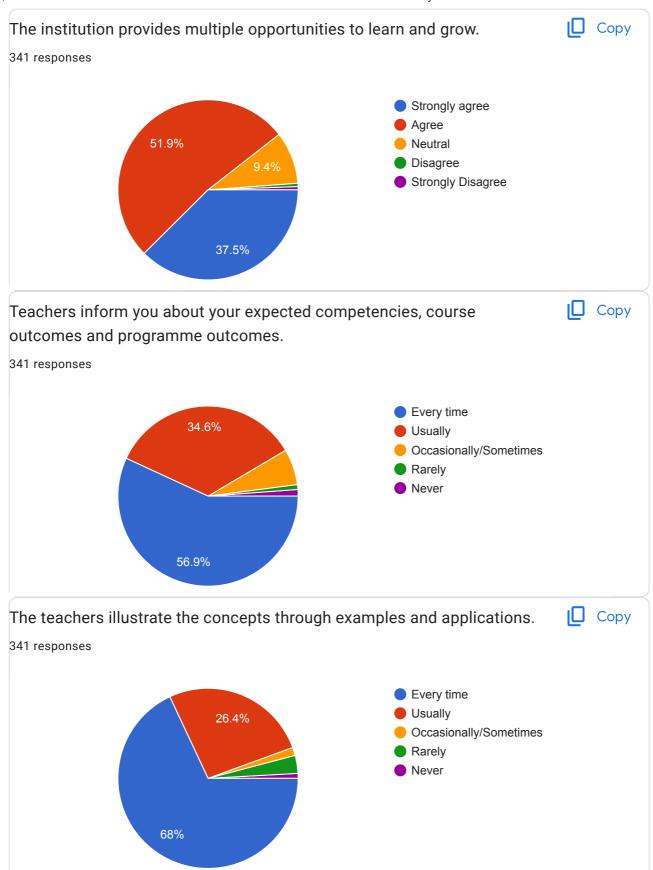

8@gmail.com

sekhshabnam880@gmail.com

shreya8348060838@gmail.com

suchismitakundu2009@gmail.com.com

Pallabichakraborty2003@gmail.com

Sowmitamaji@gmail.com

radhamadhabroy406@gmail.com

Labonijash6@emai. com

debikaduari03@gmail.com

royshuvajit455@gmail.com

namratasaha78@gmail.com

ayeshahossain732@gmail.com

NirjalaMondal7@email.com

titlighosh9720@gmail.com

tamashreedas2020@gmail.com

haldarchandana501@gmail.com

chayanbanerjee2003@gmail.com

rhemanta93@gmail.com



Choto nil pur bharat sevashram sangh parvinneha357@gmail.com

snehaghosh46559@gmail.com

sarsusmita3@gmail.com

Koyelroy513@gmail.com

sahinakhatun88975@gmail.com

sougotraseth818@gmail.com

antarapal752003@gmail.com

sahinakhatun88975@Gmail.com

thesukhi420@gmail.com

#### 218 more responses are hidden

































Give observations / suggestions to improve the overall teaching – learning experience in your institution 137 responses Very good Good Good Very good Excellent Learning experience is very good Yes Good Learning experience is very good Excellent Yes My institution are good The institute should take active interest in internships, student exchange, field visit opportunities and also about placements available and the teachers should conduct their classes on a regular basis and should not leave half of the syllabus unattended. Our teachers are always good. so , there is no need to give suggestions. Our teachers are really good at teaching and I'm fully satisfied with it. Our professors always help us to improve ourselves. They give their full effort and positive vibes. Suggest