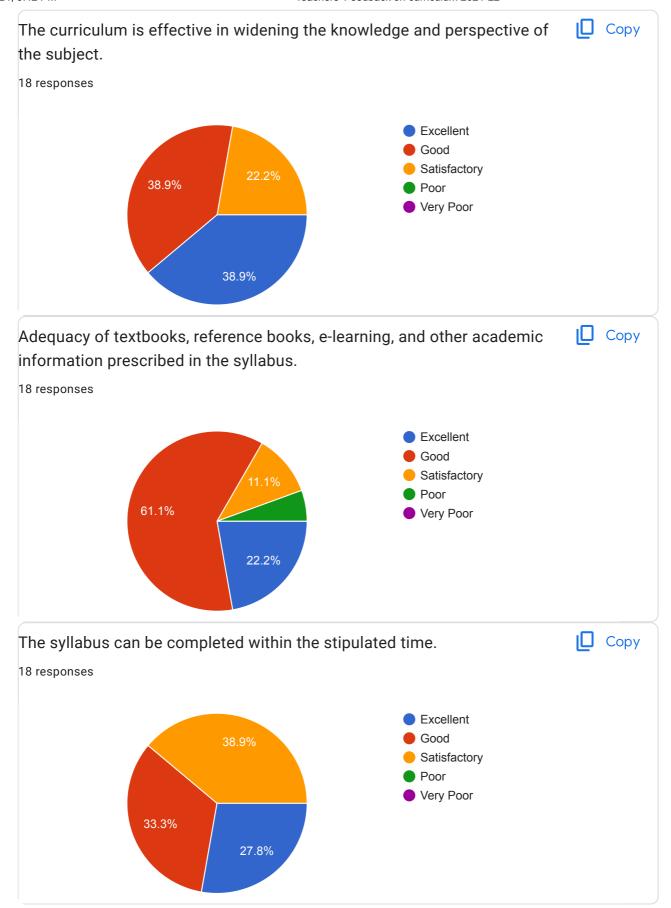

| Comment                                               |  |
|-------------------------------------------------------|--|
| 326 responses                                         |  |
| Good                                                  |  |
| Good                                                  |  |
| Excellent                                             |  |
| Excellent                                             |  |
| Very good                                             |  |
| Xyz                                                   |  |
| Thank you                                             |  |
| Better would be better                                |  |
| Everything is good                                    |  |
| All over good                                         |  |
| Ok                                                    |  |
| All over good                                         |  |
| Yes                                                   |  |
| Satisfactory                                          |  |
| Hmmm                                                  |  |
| All are doing good                                    |  |
| Yes                                                   |  |
| All good                                              |  |
| Khub volo                                             |  |
| This organization encourages us in the field of study |  |

Student's Feedback on Curriculum 2021-22 Satisfactory Excellent and very good Thank you sir thank you sir for taking this survey I am very happy that such a survey has been conducted in our college so teachers can understand our students very well. Very good Thank you for all Teachers GOOD very good Average Better would be better Overall experience is excellent Our College Is Good Our college and department help us a lot . Everything about the curriculum is satisfactory The syallabus is completed within the stipulated time by our respected teachers. We're fully satisfied. Thank you for guild and helping my graduation degree completed Departmental excursions should be arranged. Providing extra book session. I am satisfied

Kusum Pradhan

Overall not Satisfactory

Our Teachers Are Good At Their Own Work ©

https://docs.google.com/forms/d/1z7g7n\_fsnGnJeHNyi0xDE4fKSR\_WX6\_KXGOoSvNGeII/viewanalytics

| As a student we lucky . And we are very happy             |
|-----------------------------------------------------------|
| No comments                                               |
| Need students and teacher good communication              |
| Over all good                                             |
| Its almost good                                           |
| This curriculum is very suitable for us. Lots of support. |
| I like everything very much.                              |
| All rules and regulations are good                        |
| The curriculum is very good                               |
| Overall ok                                                |
|                                                           |
| Time is very short for VI sem ,                           |
| All is Good                                               |
| Khub vlo                                                  |
| College sir madam is doing gold reading in your tick way  |
| I am satisfied for this course                            |
| The organization Encourages us in the field or study.     |
| This organization encourages us in the field of study.    |
| I am very helpful for this curriculum .                   |
| All are excellent                                         |
|                                                           |
| The curriculum is good                                    |

It's helpful Everything is good. I am very helpful with this curriculum. Need students and need communication The need student communication I am satisfied to this submission... Sir madam has helped us a lot and helped us in many things besides studies. Grateful to them.. Everything is excellent. Very satisfied © Sir madam has helped us a lot in our studies, and I am thankful to them I am very grateful and excited. Everything of the curriculum is kind of good & I'm satisfied with it.. Everything of the Curriculum is kind of Good and i am satisfied with it.. I am satisfied with my college's curriculum. This survey is required for us(students). As a result, we will understand good or bad. I am very happy to have the opportunity to study in such a great college I am satisfied. Always good I am very happy to have the opportunity to study in such a great college. Goo s4santu2004@gmail.com

| The education system of the college is very 🈊                           |
|-------------------------------------------------------------------------|
| 'College' all Sir Ma'am teaches well                                    |
| Our clg is good teacher and staff behaviour also good                   |
| Curriculum of my college is good and I am satisfied.                    |
| Curriculum of my college is good.                                       |
| This organization encourages us in tha field of study.                  |
| Everything of curriculum is kind of good and I am satisfied with it     |
| Everyhing of the curriculum its kind of good and i am satisfied with it |
| Thank you for all teachers                                              |
| I am very much satisfied with all the facilities and opportunities.     |
| This program is very good                                               |
| It is very good                                                         |
| I am very satisfied.                                                    |
| EXCELLENT                                                               |
| Best college                                                            |
| Everything of the curriculum is kind of good and i am satisfied with it |
| 86 more responses are hidden                                            |