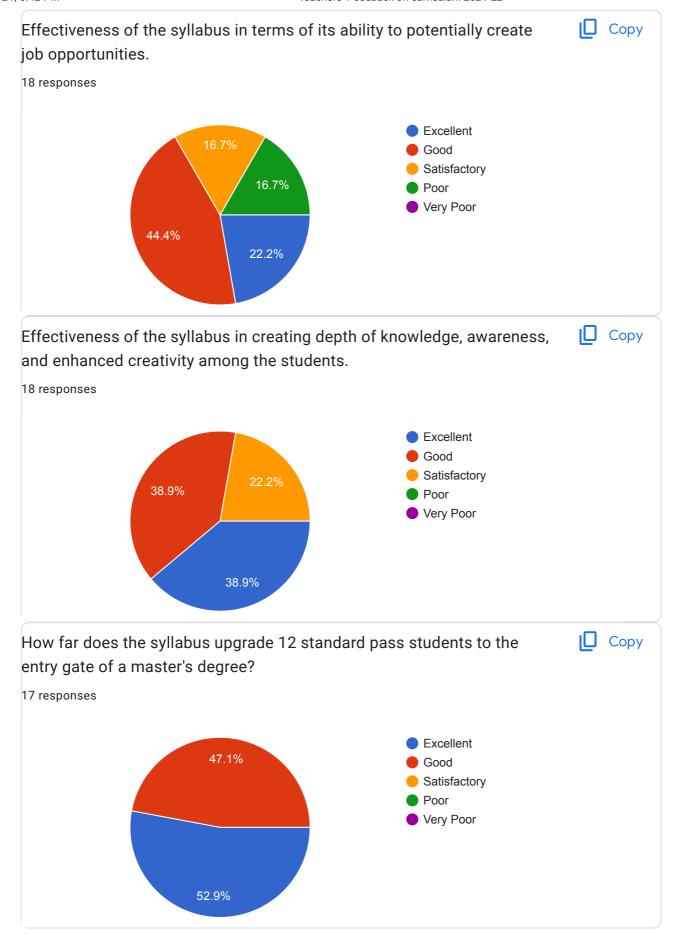

| Comment                                               |  |
|-------------------------------------------------------|--|
| 326 responses                                         |  |
| Good                                                  |  |
| Good                                                  |  |
| Excellent                                             |  |
| Excellent                                             |  |
| Very good                                             |  |
| Xyz                                                   |  |
| Thank you                                             |  |
| Better would be better                                |  |
| Everything is good                                    |  |
| All over good                                         |  |
| Ok                                                    |  |
| All over good                                         |  |
| Yes                                                   |  |
| Satisfactory                                          |  |
| Hmmm                                                  |  |
| All are doing good                                    |  |
| Yes                                                   |  |
| All good                                              |  |
| Khub volo                                             |  |
| This organization encourages us in the field of study |  |

Student's Feedback on Curriculum 2021-22 Satisfactory Excellent and very good Thank you sir thank you sir for taking this survey I am very happy that such a survey has been conducted in our college so teachers can understand our students very well. Very good Thank you for all Teachers GOOD very good Average Better would be better Overall experience is excellent Our College Is Good Our college and department help us a lot . Everything about the curriculum is satisfactory The syallabus is completed within the stipulated time by our respected teachers. We're fully satisfied. Thank you for guild and helping my graduation degree completed Departmental excursions should be arranged. Providing extra book session. I am satisfied

Kusum Pradhan

Overall not Satisfactory

Our Teachers Are Good At Their Own Work ©

https://docs.google.com/forms/d/1z7g7n\_fsnGnJeHNyi0xDE4fKSR\_WX6\_KXGOoSvNGeII/viewanalytics

| As a student we lucky . And we are very happy             |
|-----------------------------------------------------------|
| No comments                                               |
| Need students and teacher good communication              |
| Over all good                                             |
| Its almost good                                           |
| This curriculum is very suitable for us. Lots of support. |
| I like everything very much.                              |
| All rules and regulations are good                        |
| The curriculum is very good                               |
| Overall ok                                                |
|                                                           |
| Time is very short for VI sem ,                           |
| All is Good                                               |
| Khub vlo                                                  |
| College sir madam is doing gold reading in your tick way  |
| I am satisfied for this course                            |
| The organization Encourages us in the field or study.     |
| This organization encourages us in the field of study.    |
| I am very helpful for this curriculum .                   |
| All are excellent                                         |
|                                                           |
| The curriculum is good                                    |

It's helpful Everything is good. I am very helpful with this curriculum. Need students and need communication The need student communication I am satisfied to this submission... Sir madam has helped us a lot and helped us in many things besides studies. Grateful to them.. Everything is excellent. Very satisfied © Sir madam has helped us a lot in our studies, and I am thankful to them I am very grateful and excited. Everything of the curriculum is kind of good & I'm satisfied with it.. Everything of the Curriculum is kind of Good and i am satisfied with it.. I am satisfied with my college's curriculum. This survey is required for us(students). As a result, we will understand good or bad. I am very happy to have the opportunity to study in such a great college I am satisfied. Always good I am very happy to have the opportunity to study in such a great college. Goo s4santu2004@gmail.com

| The education system of the college is very 🈊                           |
|-------------------------------------------------------------------------|
| 'College' all Sir Ma'am teaches well                                    |
| Our clg is good teacher and staff behaviour also good                   |
| Curriculum of my college is good and I am satisfied.                    |
| Curriculum of my college is good.                                       |
| This organization encourages us in tha field of study.                  |
| Everything of curriculum is kind of good and I am satisfied with it     |
| Everyhing of the curriculum its kind of good and i am satisfied with it |
| Thank you for all teachers                                              |
| I am very much satisfied with all the facilities and opportunities.     |
| This program is very good                                               |
| It is very good                                                         |
| I am very satisfied.                                                    |
| EXCELLENT                                                               |
| Best college                                                            |
| Everything of the curriculum is kind of good and i am satisfied with it |
| 86 more responses are hidden                                            |