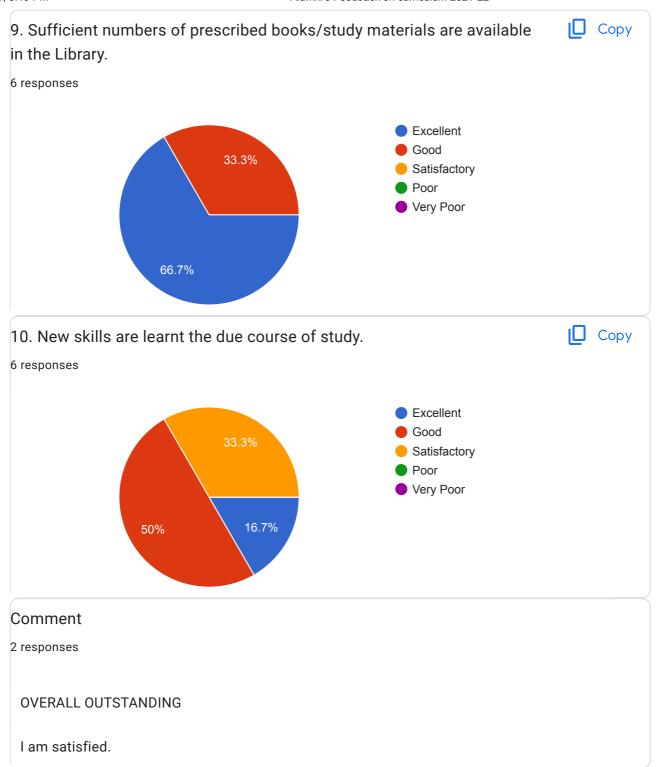

| Comment                                               |  |
|-------------------------------------------------------|--|
| 326 responses                                         |  |
| Good                                                  |  |
| Good                                                  |  |
| Excellent                                             |  |
| Excellent                                             |  |
| Very good                                             |  |
| Xyz                                                   |  |
| Thank you                                             |  |
| Better would be better                                |  |
| Everything is good                                    |  |
| All over good                                         |  |
| Ok                                                    |  |
| All over good                                         |  |
| Yes                                                   |  |
| Satisfactory                                          |  |
| Hmmm                                                  |  |
| All are doing good                                    |  |
| Yes                                                   |  |
| All good                                              |  |
| Khub volo                                             |  |
| This organization encourages us in the field of study |  |

Student's Feedback on Curriculum 2021-22 Satisfactory Excellent and very good Thank you sir thank you sir for taking this survey I am very happy that such a survey has been conducted in our college so teachers can understand our students very well. Very good Thank you for all Teachers GOOD very good Average Better would be better Overall experience is excellent Our College Is Good Our college and department help us a lot . Everything about the curriculum is satisfactory The syallabus is completed within the stipulated time by our respected teachers. We're fully satisfied. Thank you for guild and helping my graduation degree completed Departmental excursions should be arranged. Providing extra book session. I am satisfied