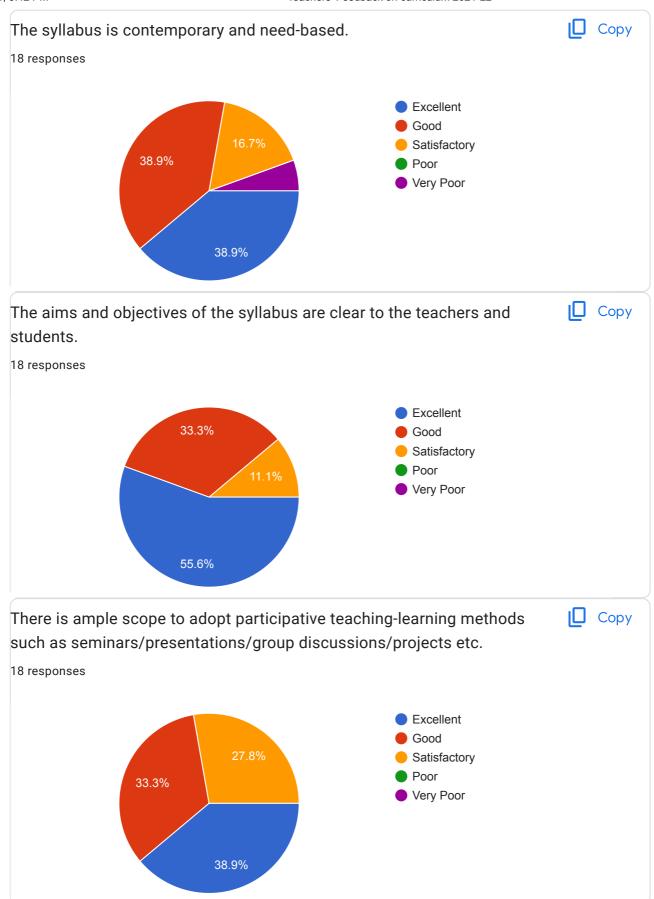

| Comment                                               |  |
|-------------------------------------------------------|--|
| 326 responses                                         |  |
| Good                                                  |  |
| Good                                                  |  |
| Excellent                                             |  |
| Excellent                                             |  |
| Very good                                             |  |
| Xyz                                                   |  |
| Thank you                                             |  |
| Better would be better                                |  |
| Everything is good                                    |  |
| All over good                                         |  |
| Ok                                                    |  |
| All over good                                         |  |
| Yes                                                   |  |
| Satisfactory                                          |  |
| Hmmm                                                  |  |
| All are doing good                                    |  |
| Yes                                                   |  |
| All good                                              |  |
| Khub volo                                             |  |
| This organization encourages us in the field of study |  |

Student's Feedback on Curriculum 2021-22 Satisfactory Excellent and very good Thank you sir thank you sir for taking this survey I am very happy that such a survey has been conducted in our college so teachers can understand our students very well. Very good Thank you for all Teachers GOOD very good Average Better would be better Overall experience is excellent Our College Is Good Our college and department help us a lot . Everything about the curriculum is satisfactory The syallabus is completed within the stipulated time by our respected teachers. We're fully satisfied. Thank you for guild and helping my graduation degree completed Departmental excursions should be arranged. Providing extra book session. I am satisfied

Kusum Pradhan

Overall not Satisfactory

Our Teachers Are Good At Their Own Work ©

https://docs.google.com/forms/d/1z7g7n\_fsnGnJeHNyi0xDE4fKSR\_WX6\_KXGOoSvNGeII/viewanalytics

| As a student we lucky . And we are very happy             |
|-----------------------------------------------------------|
| No comments                                               |
| Need students and teacher good communication              |
| Over all good                                             |
| Its almost good                                           |
| This curriculum is very suitable for us. Lots of support. |
| I like everything very much.                              |
| All rules and regulations are good                        |
| The curriculum is very good                               |
| Overall ok                                                |
|                                                           |
| Time is very short for VI sem ,                           |
| All is Good                                               |
| Khub vlo                                                  |
| College sir madam is doing gold reading in your tick way  |
| I am satisfied for this course                            |
| The organization Encourages us in the field or study.     |
| This organization encourages us in the field of study.    |
| I am very helpful for this curriculum .                   |
| All are excellent                                         |
|                                                           |
| The curriculum is good                                    |

It's helpful Everything is good. I am very helpful with this curriculum. Need students and need communication The need student communication I am satisfied to this submission... Sir madam has helped us a lot and helped us in many things besides studies. Grateful to them.. Everything is excellent. Very satisfied © Sir madam has helped us a lot in our studies, and I am thankful to them I am very grateful and excited. Everything of the curriculum is kind of good & I'm satisfied with it.. Everything of the Curriculum is kind of Good and i am satisfied with it.. I am satisfied with my college's curriculum. This survey is required for us(students). As a result, we will understand good or bad. I am very happy to have the opportunity to study in such a great college I am satisfied. Always good I am very happy to have the opportunity to study in such a great college. Goo s4santu2004@gmail.com

| The education system of the college is very 🈊                           |
|-------------------------------------------------------------------------|
| 'College' all Sir Ma'am teaches well                                    |
| Our clg is good teacher and staff behaviour also good                   |
| Curriculum of my college is good and I am satisfied.                    |
| Curriculum of my college is good.                                       |
| This organization encourages us in tha field of study.                  |
| Everything of curriculum is kind of good and I am satisfied with it     |
| Everyhing of the curriculum its kind of good and i am satisfied with it |
| Thank you for all teachers                                              |
| I am very much satisfied with all the facilities and opportunities.     |
| This program is very good                                               |
| It is very good                                                         |
| I am very satisfied.                                                    |
| EXCELLENT                                                               |
| Best college                                                            |
| Everything of the curriculum is kind of good and i am satisfied with it |
| 86 more responses are hidden                                            |