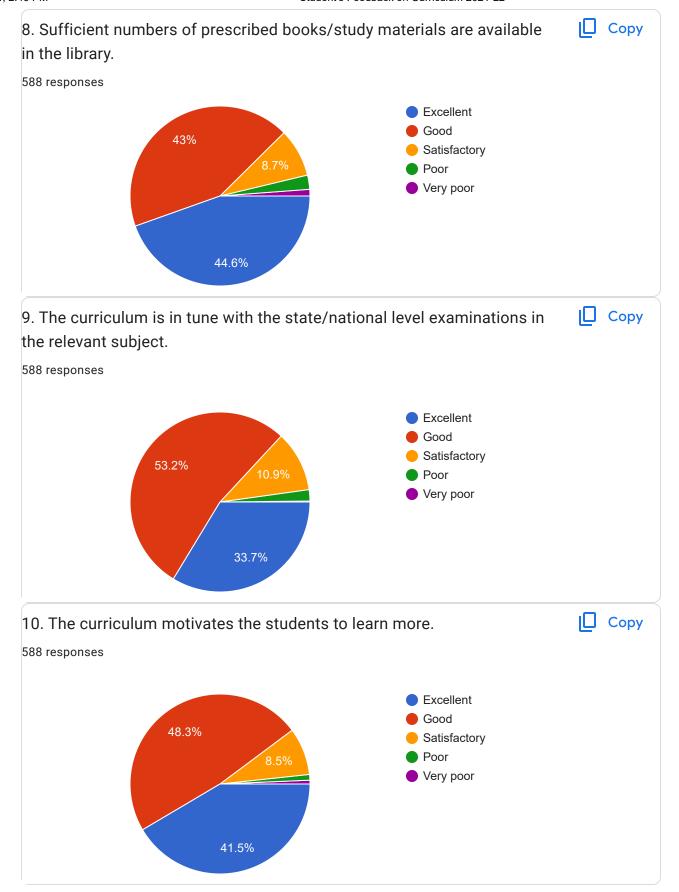

### Student's Feedback on Curriculum 2021-22

588 responses

**Publish analytics** 

| Name<br>588 responses |  |
|-----------------------|--|
| 588 responses         |  |
|                       |  |
| PAYEL KHATUN          |  |
| Rakhi Ruidas          |  |
| Munsi Azijur Rahaman  |  |
| Rikta Ghosh           |  |
| Antara Ghosh          |  |
| SUMAN MURMU           |  |
| Ananda Sarkar         |  |
| Koyel Rajak           |  |
| SOHANA PARVIN         |  |
| Mahima Sultana        |  |
| Surojit shee          |  |
| Sutrishna Mondal      |  |
| Raj das               |  |
| Sukriti Nandi         |  |
| Debasish Gain         |  |
| Sk Sahadat Ali        |  |
| Madhusri Jana         |  |
| Sk Sujauddin          |  |
| Jesmin khatun         |  |