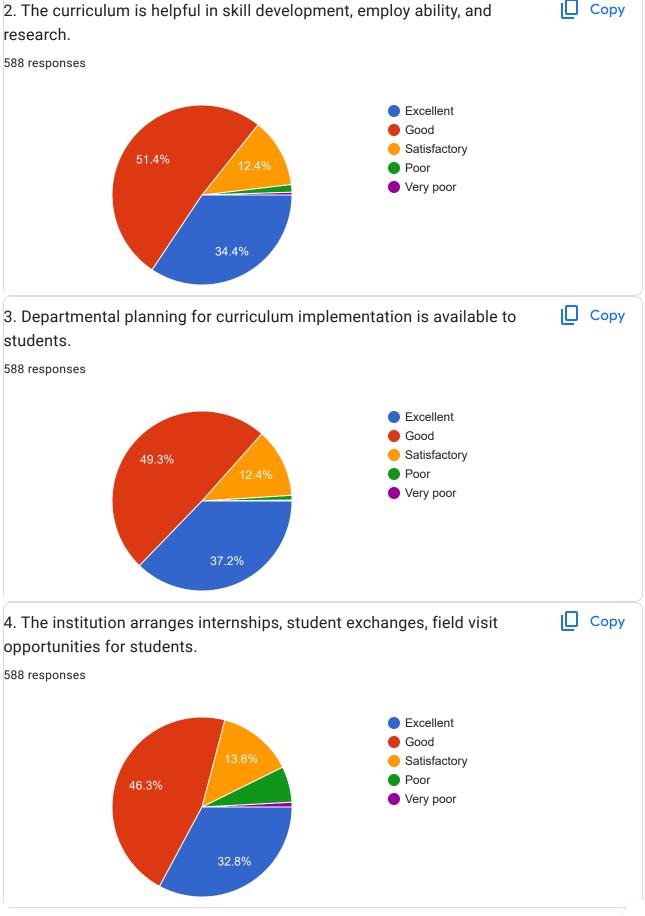

### Student's Feedback on Curriculum 2021-22

588 responses

**Publish analytics** 

| Name<br>588 responses |  |
|-----------------------|--|
| 588 responses         |  |
|                       |  |
| PAYEL KHATUN          |  |
| Rakhi Ruidas          |  |
| Munsi Azijur Rahaman  |  |
| Rikta Ghosh           |  |
| Antara Ghosh          |  |
| SUMAN MURMU           |  |
| Ananda Sarkar         |  |
| Koyel Rajak           |  |
| SOHANA PARVIN         |  |
| Mahima Sultana        |  |
| Surojit shee          |  |
| Sutrishna Mondal      |  |
| Raj das               |  |
| Sukriti Nandi         |  |
| Debasish Gain         |  |
| Sk Sahadat Ali        |  |
| Madhusri Jana         |  |
| Sk Sujauddin          |  |
| Jesmin khatun         |  |