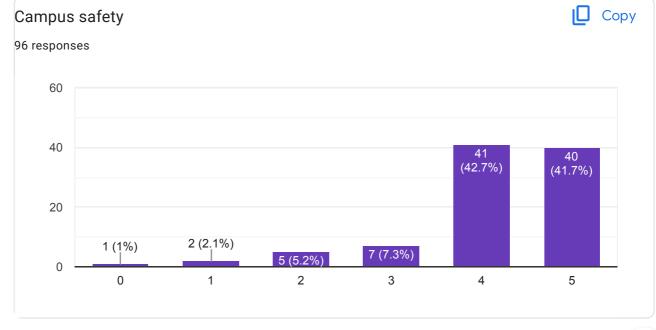

## Parents Feedback Survey 2021-22

96 responses

Publish analytics

| Parent's Name                                                   |
|-----------------------------------------------------------------|
| 96 responses                                                    |
| Madhusudan Garai                                                |
| Partha Das                                                      |
| Milon Ankure And Jhuma Ankure                                   |
| SK Muktar                                                       |
| Subhasish chakraborty                                           |
| Father Name - Ratan Banerjee . Mother Name - Aparna Banerjee    |
| Father name - Debkumar Haldar . Mother Name- Chandana haldar.   |
| Nabakumar saha                                                  |
| Monotosh Biswas                                                 |
| Susanta dalui                                                   |
| Father Name_Sanjib khan Burman. Mother Name_Supriya Khan Burman |
| Father name- shantigopal Majhi , Mother name-Rina Majhi         |
| Himangshu kumar                                                 |
| Jagannath Ghosh                                                 |
| Prahlad Dey                                                     |
| Chandana Goswami                                                |
| Tarun Mondal                                                    |
| Ashim Kumar Ghosh                                               |
| Dinanath De                                                     |
| Gadadhar Santra                                                 |
| MUNSHI KAIFI AZMI RAJU                                          |