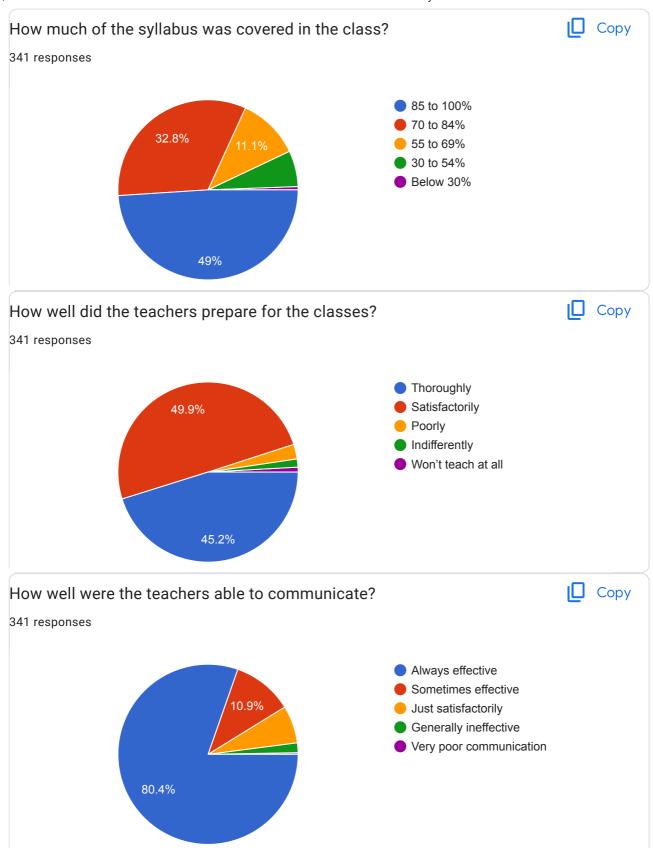

nijakhatun428@gmail.com

sekhshabnam880@gmail.com

shreya8348060838@gmail.com

suchismitakundu2009@gmail.com.com

Pallabichakraborty2003@gmail.com

Sowmitamaji@gmail.com

radhamadhabroy406@gmail.com

Labonijash6@emai. com

debikaduari03@gmail.com

royshuvajit455@gmail.com

namratasaha78@gmail.com

ayeshahossain732@gmail.com

NirjalaMondal7@email.com

titlighosh9720@gmail.com

tamashreedas2020@gmail.com

haldarchandana501@gmail.com

chayanbanerjee2003@gmail.com

rhemanta93@gmail.com



Choto nil pur bharat sevashram sangh parvinneha357@gmail.com

snehaghosh46559@gmail.com

sarsusmita3@gmail.com

Koyelroy513@gmail.com

sahinakhatun88975@gmail.com

sougotraseth818@gmail.com

antarapal752003@gmail.com

sahinakhatun88975@Gmail.com

thesukhi420@gmail.com

#### 218 more responses are hidden

































Give observations / suggestions to improve the overall teaching – learning experience in your institution 137 responses Very good Good Good Very good Excellent Learning experience is very good Yes Good Learning experience is very good Excellent Yes My institution are good The institute should take active interest in internships, student exchange, field visit opportunities and also about placements available and the teachers should conduct their classes on a regular basis and should not leave half of the syllabus unattended. Our teachers are always good. so , there is no need to give suggestions. Our teachers are really good at teaching and I'm fully satisfied with it. Our professors always help us to improve ourselves. They give their full effort and positive vi