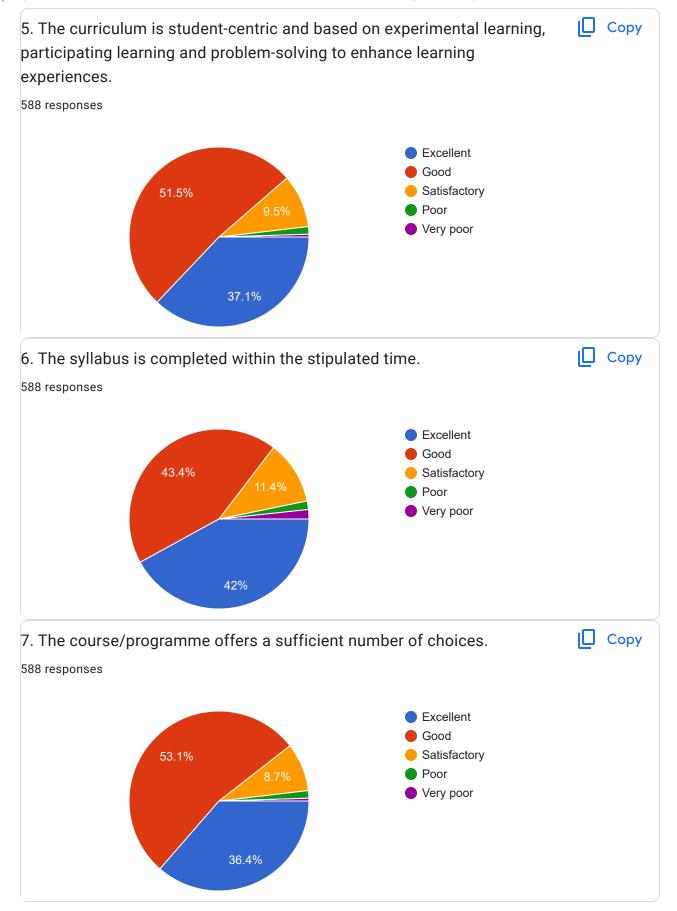

### Student's Feedback on Curriculum 2021-22

588 responses

**Publish analytics** 

| Name<br>588 responses |  |
|-----------------------|--|
| 588 responses         |  |
|                       |  |
| PAYEL KHATUN          |  |
| Rakhi Ruidas          |  |
| Munsi Azijur Rahaman  |  |
| Rikta Ghosh           |  |
| Antara Ghosh          |  |
| SUMAN MURMU           |  |
| Ananda Sarkar         |  |
| Koyel Rajak           |  |
| SOHANA PARVIN         |  |
| Mahima Sultana        |  |
| Surojit shee          |  |
| Sutrishna Mondal      |  |
| Raj das               |  |
| Sukriti Nandi         |  |
| Debasish Gain         |  |
| Sk Sahadat Ali        |  |
| Madhusri Jana         |  |
| Sk Sujauddin          |  |
| Jesmin khatun         |  |