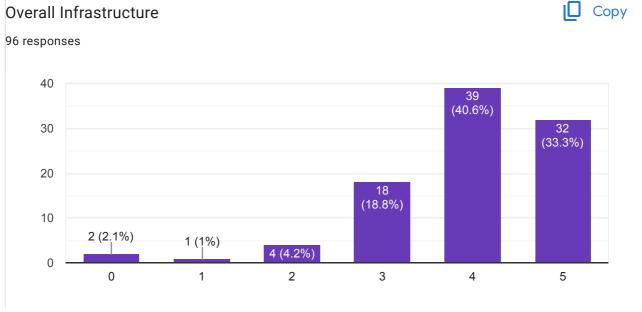

## Parents Feedback Survey 2021-22

96 responses

Publish analytics

| Parent's Name                                                   |
|-----------------------------------------------------------------|
| 96 responses                                                    |
| Madhusudan Garai                                                |
| Partha Das                                                      |
| Milon Ankure And Jhuma Ankure                                   |
| SK Muktar                                                       |
| Subhasish chakraborty                                           |
| Father Name - Ratan Banerjee . Mother Name - Aparna Banerjee    |
| Father name - Debkumar Haldar . Mother Name- Chandana haldar.   |
| Nabakumar saha                                                  |
| Monotosh Biswas                                                 |
| Susanta dalui                                                   |
| Father Name_Sanjib khan Burman. Mother Name_Supriya Khan Burman |
| Father name- shantigopal Majhi , Mother name-Rina Majhi         |
| Himangshu kumar                                                 |
| Jagannath Ghosh                                                 |
| Prahlad Dey                                                     |
| Chandana Goswami                                                |
| Tarun Mondal                                                    |
| Ashim Kumar Ghosh                                               |
| Dinanath De                                                     |
| Gadadhar Santra                                                 |
| MUNSHI KAIFI AZMI RAJU                                          |