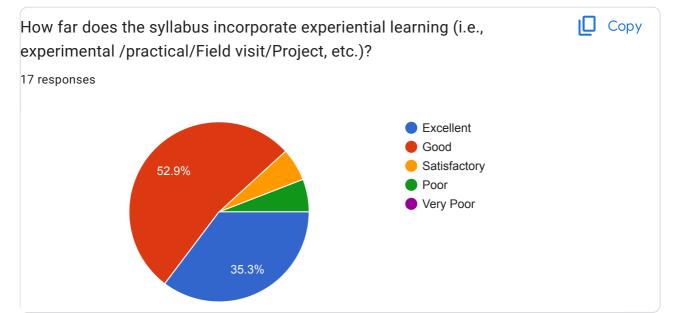

| Comment                                               |  |
|-------------------------------------------------------|--|
| 326 responses                                         |  |
| Good                                                  |  |
| Good                                                  |  |
| Excellent                                             |  |
| Excellent                                             |  |
| Very good                                             |  |
| Xyz                                                   |  |
| Thank you                                             |  |
| Better would be better                                |  |
| Everything is good                                    |  |
| All over good                                         |  |
| Ok                                                    |  |
| All over good                                         |  |
| Yes                                                   |  |
| Satisfactory                                          |  |
| Hmmm                                                  |  |
| All are doing good                                    |  |
| Yes                                                   |  |
| All good                                              |  |
| Khub volo                                             |  |
| This organization encourages us in the field of study |  |

Student's Feedback on Curriculum 2021-22 Satisfactory Excellent and very good Thank you sir thank you sir for taking this survey I am very happy that such a survey has been conducted in our college so teachers can understand our students very well. Very good Thank you for all Teachers GOOD very good Average Better would be better Overall experience is excellent Our College Is Good Our college and department help us a lot . Everything about the curriculum is satisfactory The syallabus is completed within the stipulated time by our respected teachers. We're fully satisfied. Thank you for guild and helping my graduation degree completed Departmental excursions should be arranged. Providing extra book session. I am satisfied

Kusum Pradhan

Overall not Satisfactory

Our Teachers Are Good At Their Own Work ©

https://docs.google.com/forms/d/1z7g7n\_fsnGnJeHNyi0xDE4fKSR\_WX6\_KXGOoSvNGeII/viewanalytics

| As a student we lucky . And we are very happy             |
|-----------------------------------------------------------|
| No comments                                               |
| Need students and teacher good communication              |
| Over all good                                             |
| Its almost good                                           |
| This curriculum is very suitable for us. Lots of support. |
| I like everything very much.                              |
| All rules and regulations are good                        |
| The curriculum is very good                               |
| Overall ok                                                |
|                                                           |
| Time is very short for VI sem ,                           |
| All is Good                                               |
| Khub vlo                                                  |
| College sir madam is doing gold reading in your tick way  |
| I am satisfied for this course                            |
| The organization Encourages us in the field or study.     |
| This organization encourages us in the field of study.    |
| I am very helpful for this curriculum .                   |
| All are excellent                                         |
|                                                           |
| The curriculum is good                                    |

It's helpful Everything is good. I am very helpful with this curriculum. Need students and need communication The need student communication I am satisfied to this submission... Sir madam has helped us a lot and helped us in many things besides studies. Grateful to them.. Everything is excellent. Very satisfied © Sir madam has helped us a lot in our studies, and I am thankful to them I am very grateful and excited. Everything of the curriculum is kind of good & I'm satisfied with it.. Everything of the Curriculum is kind of Good and i am satisfied with it.. I am satisfied with my college's curriculum. This survey is required for us(students). As a result, we will understand good or bad. I am very happy to have the opportunity to study in such a great college I am satisfied. Always good I am very happy to have the opportunity to study in such a great college. Goo s4santu2004@gmail.com

| The education system of the college is very 🈊                           |
|-------------------------------------------------------------------------|
| 'College' all Sir Ma'am teaches well                                    |
| Our clg is good teacher and staff behaviour also good                   |
| Curriculum of my college is good and I am satisfied.                    |
| Curriculum of my college is good.                                       |
| This organization encourages us in tha field of study.                  |
| Everything of curriculum is kind of good and I am satisfied with it     |
| Everyhing of the curriculum its kind of good and i am satisfied with it |
| Thank you for all teachers                                              |
| I am very much satisfied with all the facilities and opportunities.     |
| This program is very good                                               |
| It is very good                                                         |
| I am very satisfied.                                                    |
| EXCELLENT                                                               |
| Best college                                                            |
| Everything of the curriculum is kind of good and i am satisfied with it |
| 86 more responses are hidden                                            |