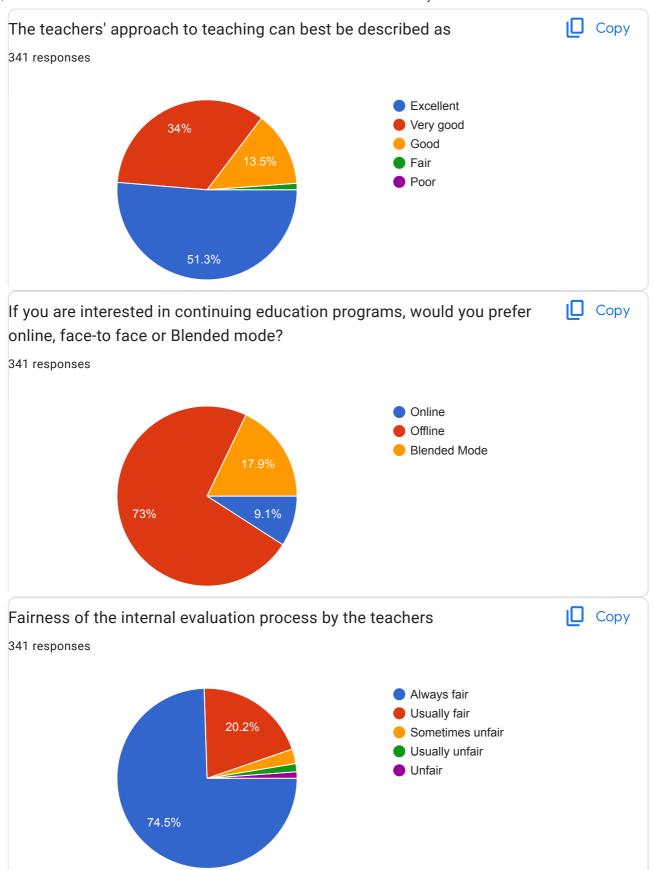

khatun428@gmail.com

sekhshabnam880@gmail.com

shreya8348060838@gmail.com

suchismitakundu2009@gmail.com.com

Pallabichakraborty2003@gmail.com

Sowmitamaji@gmail.com

radhamadhabroy406@gmail.com

Labonijash6@emai. com

debikaduari03@gmail.com

royshuvajit455@gmail.com

namratasaha78@gmail.com

ayeshahossain732@gmail.com

NirjalaMondal7@email.com

titlighosh9720@gmail.com

tamashreedas2020@gmail.com

haldarchandana501@gmail.com

chayanbanerjee2003@gmail.com

rhemanta93@gmail.com



Choto nil pur bharat sevashram sangh parvinneha357@gmail.com

snehaghosh46559@gmail.com

sarsusmita3@gmail.com

Koyelroy513@gmail.com

sahinakhatun88975@gmail.com

sougotraseth818@gmail.com

antarapal752003@gmail.com

sahinakhatun88975@Gmail.com

thesukhi420@gmail.com

#### 218 more responses are hidden

































Give observations / suggestions to improve the overall teaching – learning experience in your institution 137 responses Very good Good Good Very good Excellent Learning experience is very good Yes Good Learning experience is very good Excellent Yes My institution are good The institute should take active interest in internships, student exchange, field visit opportunities and also about placements available and the teachers should conduct their classes on a regular basis and should not leave half of the syllabus unattended. Our teachers are always good. so , there is no need to give suggestions. Our teachers are really good at teaching and I'm fully satisfied with it. Our professors always help us to improve ourselves. They give their full effort and positive vibes.