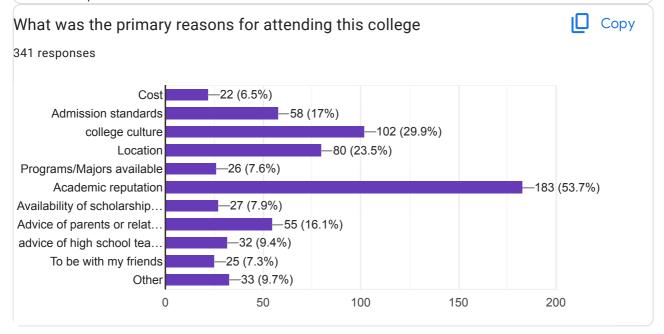

monijakhatun428@gmail.com

sekhshabnam880@gmail.com

shreya8348060838@gmail.com

suchismitakundu2009@gmail.com.com

Pallabichakraborty2003@gmail.com

Sowmitamaji@gmail.com

radhamadhabroy406@gmail.com

Labonijash6@emai. com

debikaduari03@gmail.com

royshuvajit455@gmail.com

namratasaha78@gmail.com

ayeshahossain732@gmail.com

NirjalaMondal7@email.com

titlighosh9720@gmail.com

tamashreedas2020@gmail.com

haldarchandana501@gmail.com

chayanbanerjee2003@gmail.com

rhemanta93@gmail.com



Choto nil pur bharat sevashram sangh parvinneha357@gmail.com

snehaghosh46559@gmail.com

sarsusmita3@gmail.com

Koyelroy513@gmail.com

sahinakhatun88975@gmail.com

sougotraseth818@gmail.com

antarapal752003@gmail.com

sahinakhatun88975@Gmail.com

thesukhi420@gmail.com

#### 218 more responses are hidden

































Give observations / suggestions to improve the overall teaching – learning experience in your institution 137 responses Very good Good Good Very good Excellent Learning experience is very good Yes Good Learning experience is very good Excellent Yes My institution are good The institute should take active interest in internships, student exchange, field visit opportunities and also about placements available and the teachers should conduct their classes on a regular basis and should not leave half of the syllabus unattended. Our teachers are always good. so , there is no need to give suggestions. Our teachers are really good at teaching and I'm fully satisfied with it. Our professors always help us to improve ourselves. They give their full effort and positiv