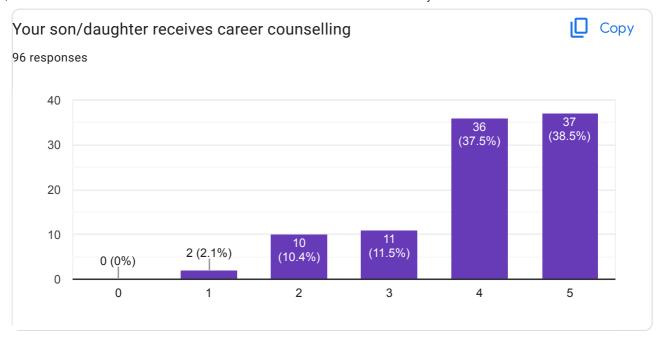

## Parents Feedback Survey 2021-22

96 responses

Publish analytics

| Parent's Name                                                   |
|-----------------------------------------------------------------|
| 96 responses                                                    |
| Madhusudan Garai                                                |
| Partha Das                                                      |
| Milon Ankure And Jhuma Ankure                                   |
| SK Muktar                                                       |
| Subhasish chakraborty                                           |
| Father Name - Ratan Banerjee . Mother Name - Aparna Banerjee    |
| Father name - Debkumar Haldar . Mother Name- Chandana haldar.   |
| Nabakumar saha                                                  |
| Monotosh Biswas                                                 |
| Susanta dalui                                                   |
| Father Name_Sanjib khan Burman. Mother Name_Supriya Khan Burman |
| Father name- shantigopal Majhi , Mother name-Rina Majhi         |
| Himangshu kumar                                                 |
| Jagannath Ghosh                                                 |
| Prahlad Dey                                                     |
| Chandana Goswami                                                |
| Tarun Mondal                                                    |
| Ashim Kumar Ghosh                                               |
| Dinanath De                                                     |
| Gadadhar Santra                                                 |
| MUNSHI KAIFI AZMI RAJU                                          |