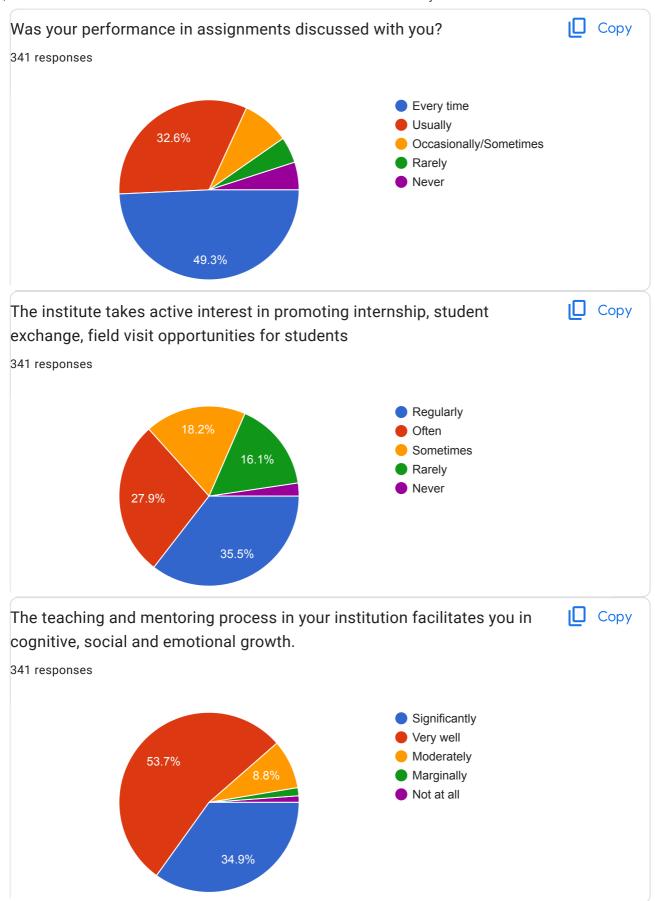

un428@gmail.com

sekhshabnam880@gmail.com

shreya8348060838@gmail.com

suchismitakundu2009@gmail.com.com

Pallabichakraborty2003@gmail.com

Sowmitamaji@gmail.com

radhamadhabroy406@gmail.com

Labonijash6@emai. com

debikaduari03@gmail.com

royshuvajit455@gmail.com

namratasaha78@gmail.com

ayeshahossain732@gmail.com

NirjalaMondal7@email.com

titlighosh9720@gmail.com

tamashreedas2020@gmail.com

haldarchandana501@gmail.com

chayanbanerjee2003@gmail.com

rhemanta93@gmail.com



Choto nil pur bharat sevashram sangh parvinneha357@gmail.com

snehaghosh46559@gmail.com

sarsusmita3@gmail.com

Koyelroy513@gmail.com

sahinakhatun88975@gmail.com

sougotraseth818@gmail.com

antarapal752003@gmail.com

sahinakhatun88975@Gmail.com

thesukhi420@gmail.com

#### 218 more responses are hidden

































Give observations / suggestions to improve the overall teaching – learning experience in your institution 137 responses Very good Good Good Very good Excellent Learning experience is very good Yes Good Learning experience is very good Excellent Yes My institution are good The institute should take active interest in internships, student exchange, field visit opportunities and also about placements available and the teachers should conduct their classes on a regular basis and should not leave half of the syllabus unattended. Our teachers are always good. so , there is no need to give suggestions. Our teachers are really good at teaching and I'm fully satisfied with it. Our professors always help us to improve ourselves. They give their full effort and positive vibes. Sug