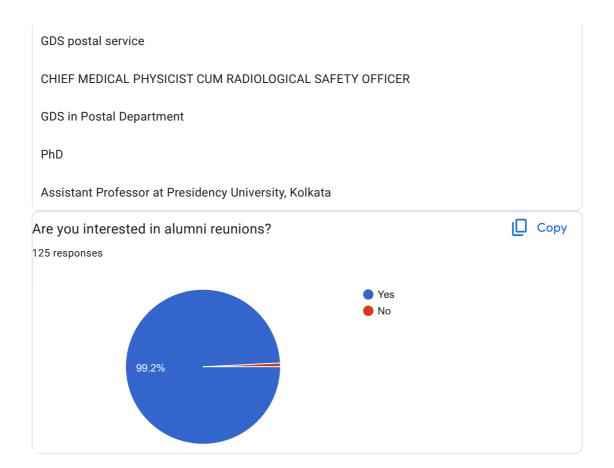

| What is your current position or job title?  69 responses                          |
|------------------------------------------------------------------------------------|
| Student                                                                            |
| Assistant Professor                                                                |
| Student                                                                            |
| MEDICAL REPRESENTATIVE                                                             |
| Research Scholar                                                                   |
| No                                                                                 |
| SACT CATEGORY 1 IN SANSKRIT AT TEHATTA SADANANDA MAHAVIDYALAYA, PURBA<br>BARDHAMAN |
| Machine Learning Engineer (Lead)                                                   |
| Senior Associate                                                                   |
| Doing Master's in Physics                                                          |
| Small business                                                                     |
| Prime Minister Research Scholar                                                    |
| Associate Professor                                                                |
| Housewife                                                                          |
| Officer                                                                            |
| Photographer                                                                       |
| Representative                                                                     |
| Teacher of H.S school                                                              |
| B.Ed                                                                               |
| Not employed                                                                       |
| Teacher in Kidzee.                                                                 |
| MA in English literature                                                           |
| MA in English                                                                      |
| Female warder under correctional services of west Bengal                           |